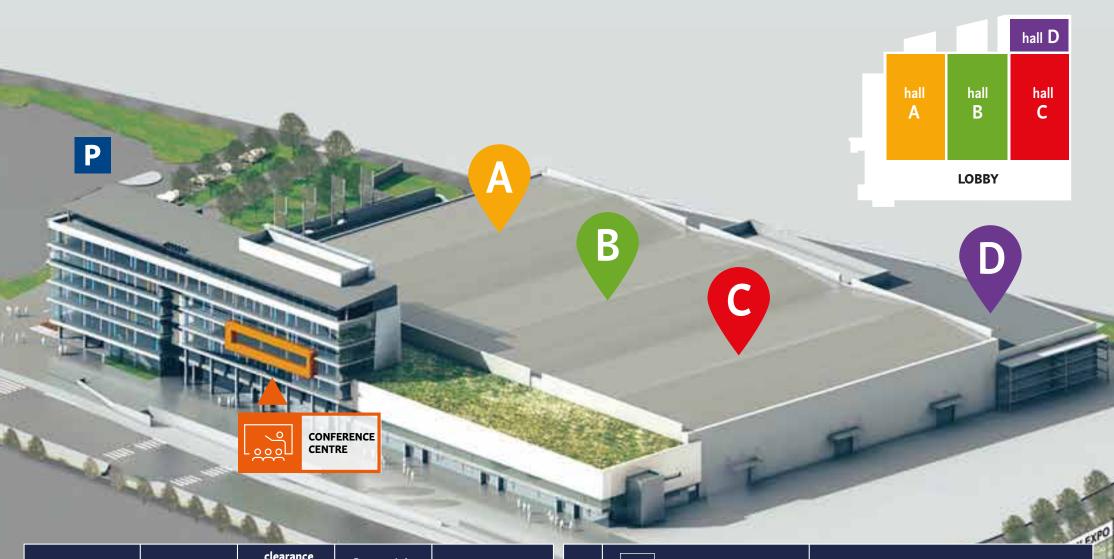

## events

| , | total floor area       | dimensions  | clearance<br>to ceiling<br>structure | floor weight<br>loading |   | lobby area         |
|---|------------------------|-------------|--------------------------------------|-------------------------|---|--------------------|
| A | 3,697.5 m <sup>2</sup> | 43.5 x 85 m | 11.78 m<br>14.4 m<br>in some points  | 30 kN/m²                | A | 413 m²             |
| В | 3,897.5 m <sup>2</sup> | 45.5 x 85 m |                                      |                         | В | 429 m <sup>2</sup> |
| С | 3,697.5 m <sup>2</sup> | 43.5 x 85 m |                                      |                         | С | 455 m <sup>2</sup> |
| D | 1,131 m²               | 43.5 x 26 m |                                      |                         | D |                    |

| halls | <b>T</b> gates                                                    | available systems                                                         |  |  |
|-------|-------------------------------------------------------------------|---------------------------------------------------------------------------|--|--|
| A     | <b>T10</b> 950 (H) x 540 (W) cm <b>T9,T8</b> 450 (H) x 540 (W) cm | installations: • cold water                                               |  |  |
| В     | <b>T7,T6</b> 450 (H) x 540 (W) cm                                 | • drainage                                                                |  |  |
| C     | <b>T5-T3</b> 450 (H) x 540 (W) cm                                 | <ul> <li>230V and 0.4kV 3-phase power supply</li> <li>internet</li> </ul> |  |  |
| D     | <b>T1,T2</b> 450 (H) x 540 (W) cm                                 |                                                                           |  |  |

As an important part of the Centre, the lobby, with its area of 1,000 m<sup>2</sup>, will easily accommodate catering service, chillout zones and exhibitions for event partners or sponsors.