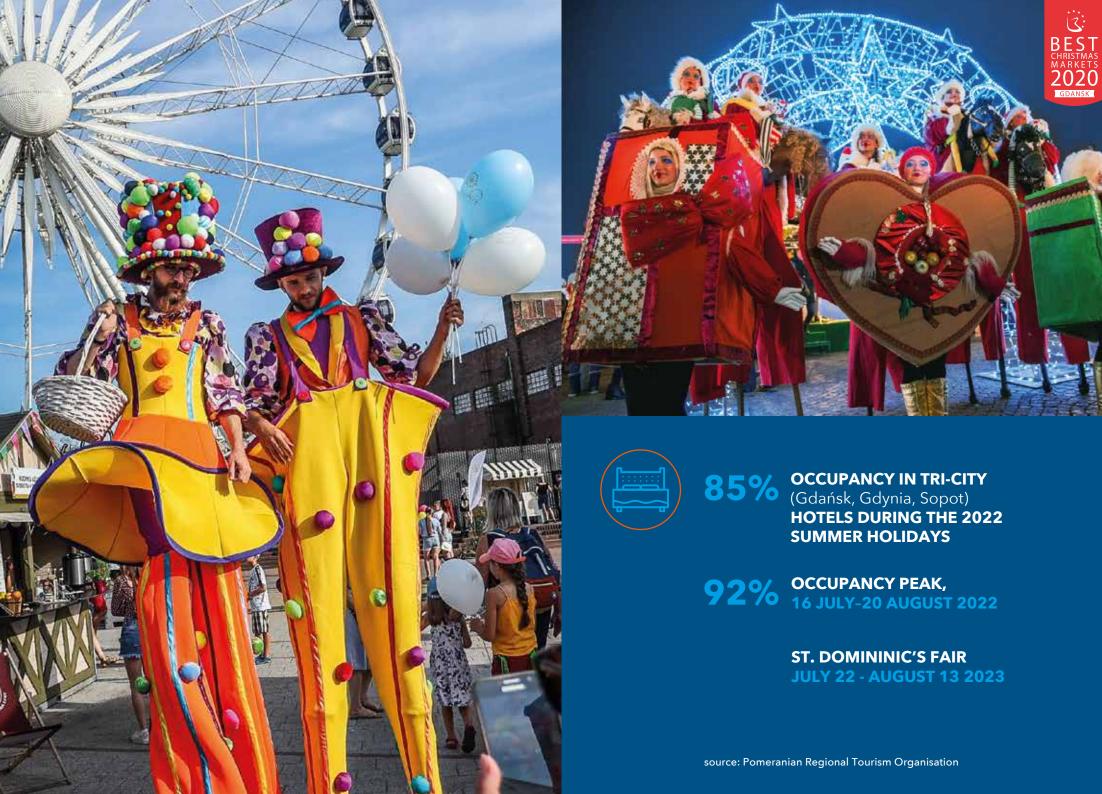

## GDANSK VISIT US

61 NUMBER OF CATEGORISED HOTELS \*\* - \* \* \* \*

200 000 BEDS IN HOTELS OF VARIOUS CATEGORIES

Plus in uncategorised facilities. A wide range of accommodation: from large global hotel chains to boutique hotels. The hotels in the very heart of the city are all within 15-20min walking distance.