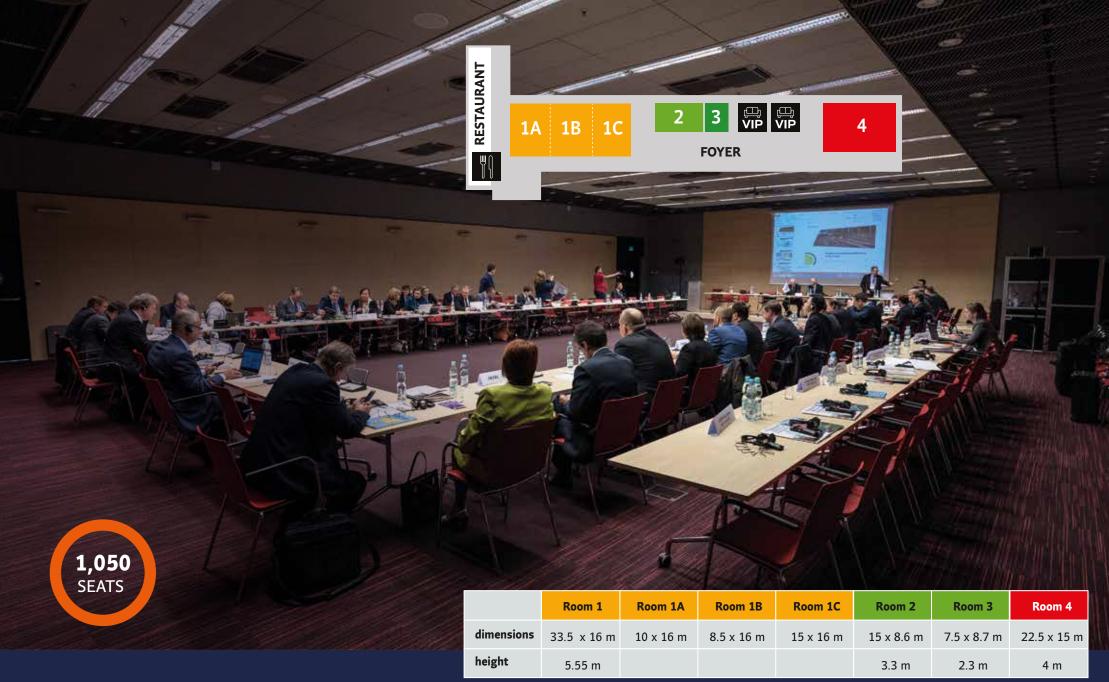

### 6 ROOMS DESIGNED TO A HIGH STANDARD

AMBEREXPO has six customised, uniquely designed and fully equipped VIP Rooms. These spaces are perfect for business meetings, training courses and recruitment processes. They can be used on their own or become extra space for your conference.

The VIP Room Area provides 6 rooms, designed to accommodate 4 to 9 individuals each.

We are partnered with AmberSide, the largest catering company in the Pomorskie Region. It has a bar and restaurant at our venue to provide catering services for trade fairs, conferences and smaller VIP Area meetings. If you need catering in the exhibition halls, AmberSide has its own equipment, furniture and tableware.