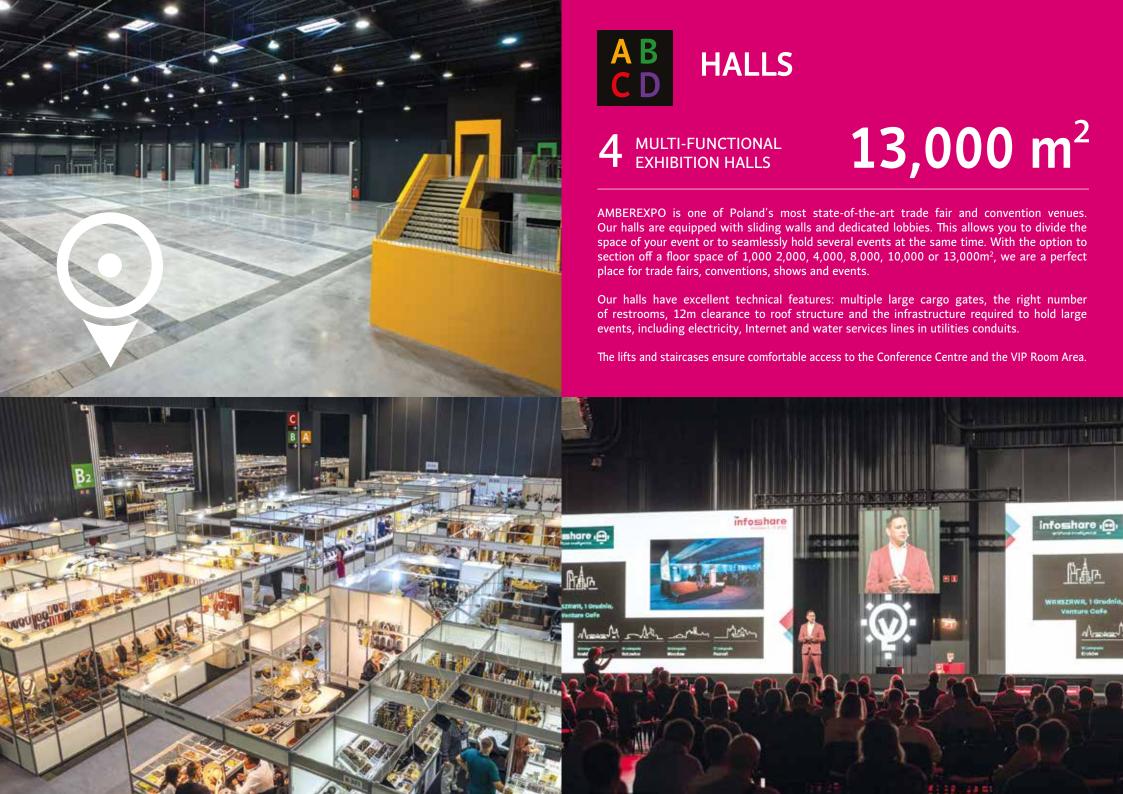

## events

| , | total floor area       | dimensions  | clearance<br>to ceiling<br>structure | floor weight<br>loading |   | lobby area         |
|---|------------------------|-------------|--------------------------------------|-------------------------|---|--------------------|
| A | 3,697.5 m <sup>2</sup> | 43.5 x 85 m | 11.78 m<br>14.4 m<br>in some points  | 30 kN/m²                | A | 413 m²             |
| В | 3,897.5 m <sup>2</sup> | 45.5 x 85 m |                                      |                         | В | 429 m <sup>2</sup> |
| С | 3,697.5 m <sup>2</sup> | 43.5 x 85 m |                                      |                         | С | 455 m <sup>2</sup> |
| D | 1,131 m²               | 43.5 x 26 m |                                      |                         | D |                    |

| halls | <b>T</b> gates                                                    | available systems                                                         |  |  |
|-------|-------------------------------------------------------------------|---------------------------------------------------------------------------|--|--|
| A     | <b>T10</b> 950 (H) x 540 (W) cm <b>T9,T8</b> 450 (H) x 540 (W) cm | installations: • cold water                                               |  |  |
| В     | <b>T7,T6</b> 450 (H) x 540 (W) cm                                 | • drainage                                                                |  |  |
| C     | <b>T5-T3</b> 450 (H) x 540 (W) cm                                 | <ul> <li>230V and 0.4kV 3-phase power supply</li> <li>internet</li> </ul> |  |  |
| D     | <b>T1,T2</b> 450 (H) x 540 (W) cm                                 |                                                                           |  |  |

As an important part of the Centre, the lobby, with its area of 1,000 m<sup>2</sup>, will easily accommodate catering service, chillout zones and exhibitions for event partners or sponsors.