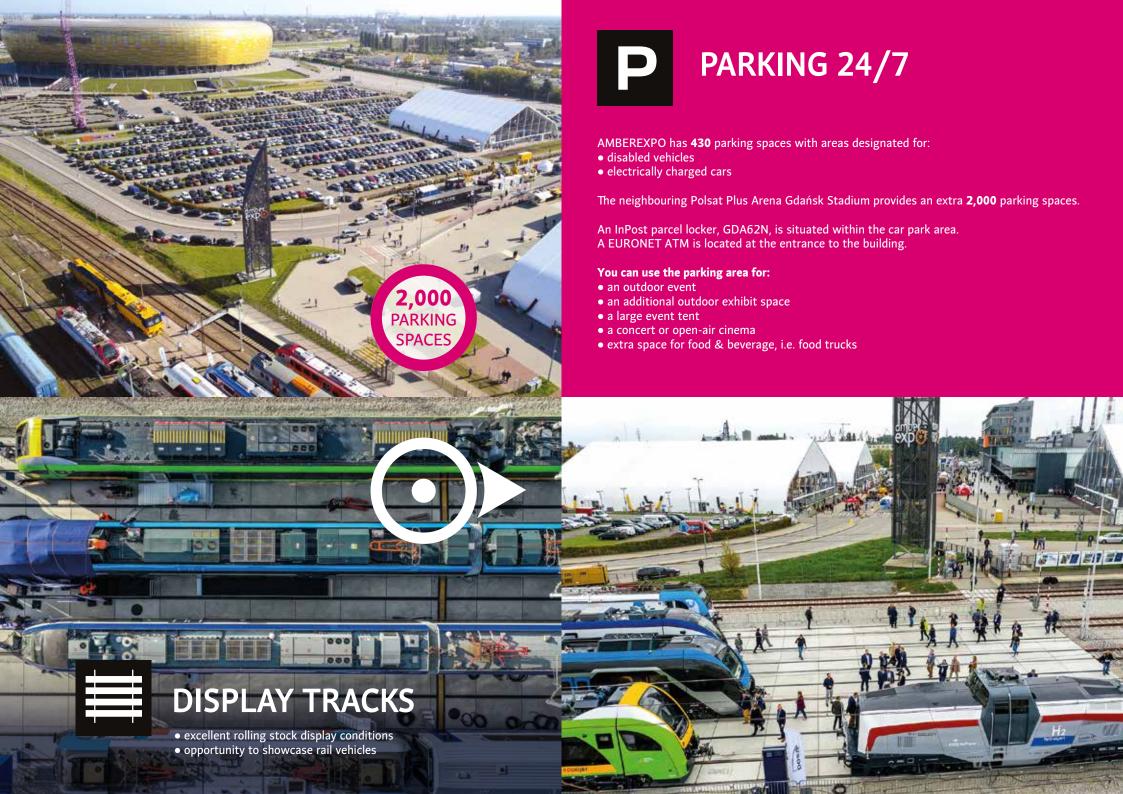

#### **INFRASTRUCTURE**

- **furniture** (chairs, tables, lecterns, deckchairs, pouffe seats, counters etc.)
- shell schemes (comprehensive Octanorm stand systems and Matrix)
- room setting (stages, stage platforms, tents, trading stalls, decorative features)
- safety systems (ramps, barriers)

For all available choices, please consult our outdoor infrastructure brochure: Infrastructure Brochure