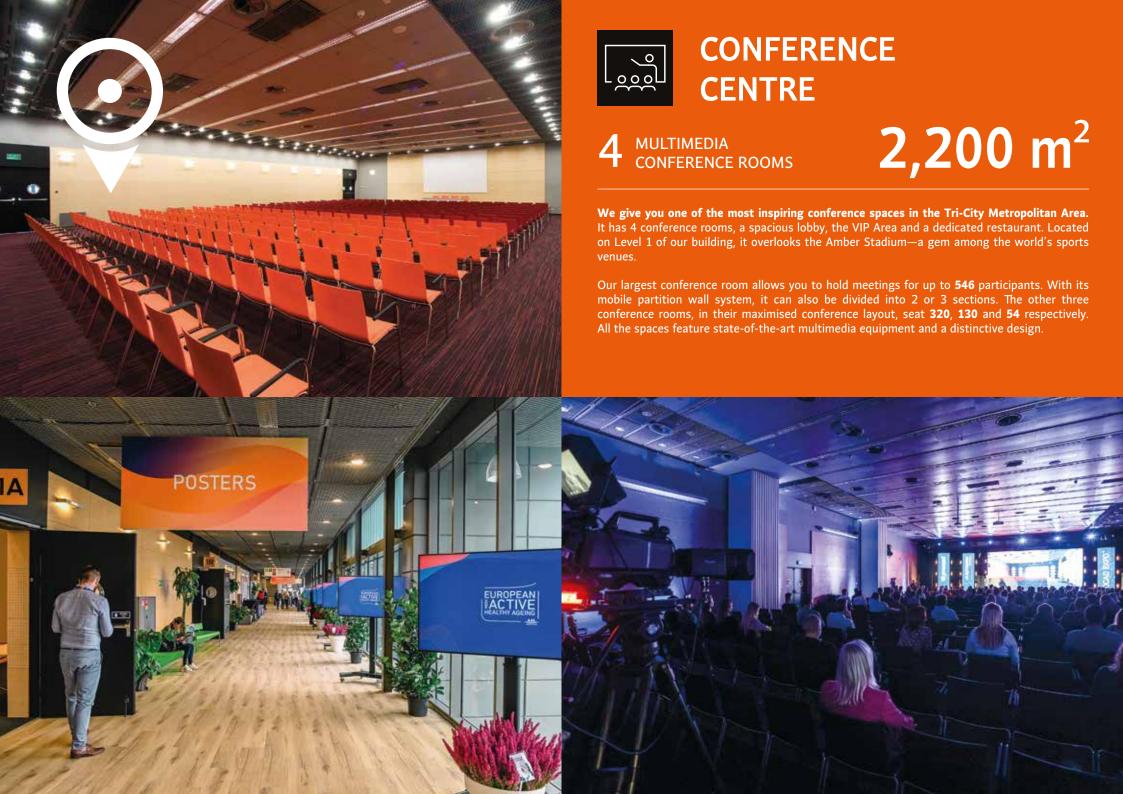

### 6 ROOMS DESIGNED TO A HIGH STANDARD

AMBEREXPO has six customised, uniquely designed and fully equipped VIP Rooms. These spaces are perfect for business meetings, training courses and recruitment processes. They can be used on their own or become extra space for your conference.

The VIP Room Area provides 6 rooms, designed to accommodate 4 to 9 individuals each.

We are partnered with AmberSide, the largest catering company in the Pomorskie Region. It has a bar and restaurant at our venue to provide catering services for trade fairs, conferences and smaller VIP Area meetings. If you need catering in the exhibition halls, AmberSide has its own equipment, furniture and tableware.