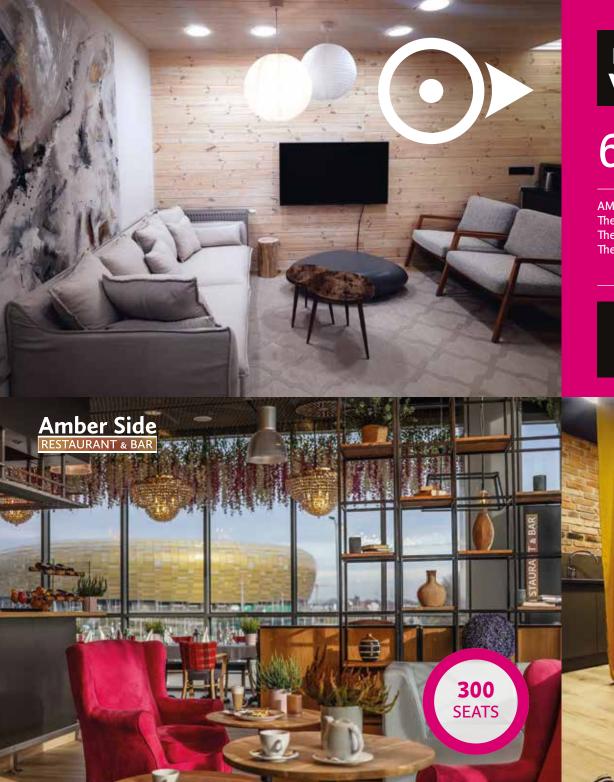

### 6 ROOMS DESIGNED TO A HIGH STANDARD

AMBEREXPO has six customised, uniquely designed and fully equipped VIP Rooms. These spaces are perfect for business meetings, training courses and recruitment processes. They can be used on their own or become extra space for your conference.

The VIP Room Area provides 6 rooms, designed to accommodate 4 to 9 individuals each.

We are partnered with AmberSide, the largest catering company in the Pomorskie Region. It has a bar and restaurant at our venue to provide catering services for trade fairs, conferences and smaller VIP Area meetings. If you need catering in the exhibition halls, AmberSide has its own equipment, furniture and tableware.